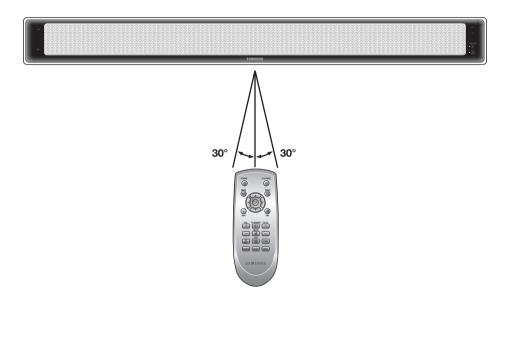

#### **Operation Range of the Remote Control**

The remote control can be used up to approximately 23 feet (7 meters) in a straight line. It can also be operated at a horizontal angle of up to 30° from the remote control sensor.